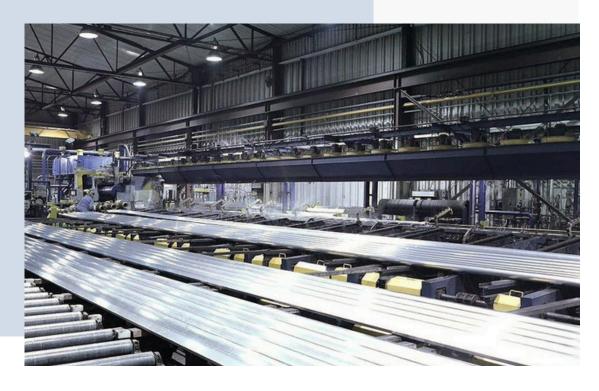

# Production Capabilities

### Mechanical Fabrication

Our extrusion lines can extrude with a wide range of aluminium profiles with three press lines. Our production capabilities include 6000 series alloys. The extrusion production is in compliance with DIN 12020-2 tolerance.

Our press lines have the following dimensions:

1650MT 7" (178MM) 1320MT 6" (152MM) 700MT 4" (110MM) Our electrostatic powder coating line is equipped with the latest technology. We offer all standard RAL colors as well as special custom color profiles. We ensure a quality control process to ensure perfect surface finishes. Our powder coating line operates under Qualicoat quality standards.