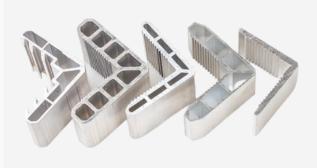

# Production Capabilities

#### Extrusion

### Mechanical Fabrication

Our extrusion lines can extrude with a wide range of aluminium profiles with three press lines. Our production capabilities include 6000 series alloys. The extrusion production is in compliance with DIN 12020-2 tolerance.