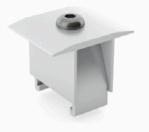

# **Mid Clamp**

Aluminum middle clamp for framed PV modules with click system

Item No. SO-017