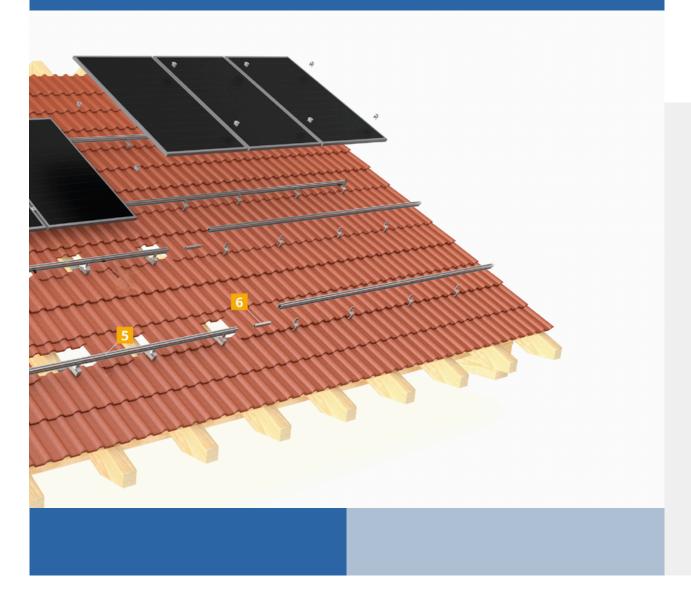

# **Components Details**

1

### **Roof Hook**

Adjustable aluminum roof hook (EN-AW 6063 T66) inclusive M8x30 hammer head screw & A2-70 locking nut and bolt

Item No. SO-026