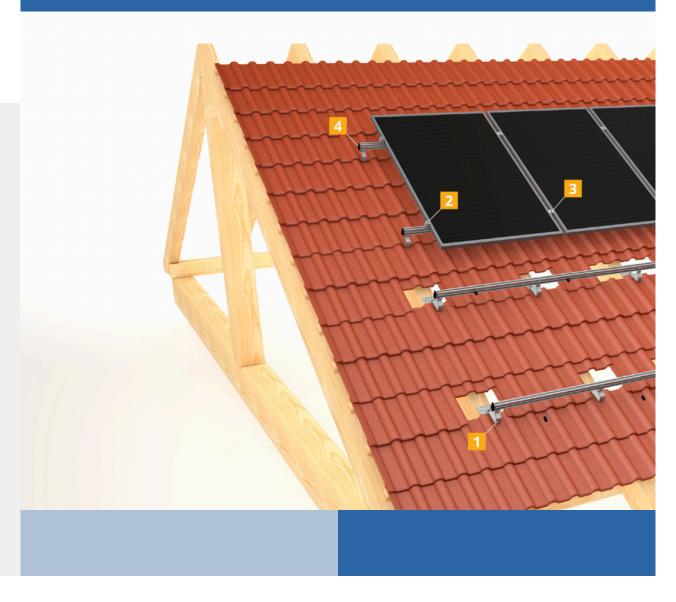

# Mounting System NordMount+

# **Components Details**

1

### **Roof Hook**

Adjustable aluminum roof hook (EN-AW 6063 T66) inclusive M8x30 hammer head screw & A2-70 locking nut and bolt

Item No. SO-026

# **End Clamp**

Aluminum end clamp for framed PV modules with click system

Item No. SO-018

2

3

# **Mid Clamp**

Aluminum middle clamp for framed PV modules with click system

Item No. SO-017