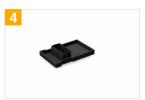

# **Mid Clamp**

Aluminum middle clamp for framed PV modules with click system

Item No. SO-017