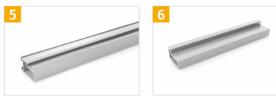

# **Mounting Rail**

Aluminum mounting rail (EN-AW 6063 T66) in different lengths

Art.-Nr. SO-7771

5

6

### **Connector Rail**

Connector rail made of aluminum
(EN-AW 6063 T66)
Plug connection for the
Mounting rail

Art.-Nr. SO-021

| Notes |   |
|-------|---|
|       | _ |
|       | _ |
|       | _ |
|       |   |
|       | _ |
|       | _ |
|       | _ |
|       |   |