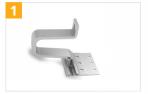

# **Components Details**

1

### **Roof Hook**

Adjustable aluminum roof hook (EN-AW 6063 T66) inclusive M8x30 hammer head screw & A2-70 locking nut and bolt

Item No. SO-026