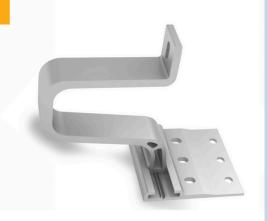

### **Roof Hook**

Adjustable aluminum roof hook (EN-AW 6063 T66) inclusive M8x30 hammer head screw & A2-70 locking nut and bolt

Item No. SO-026