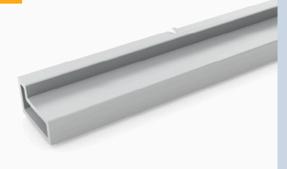

### **Connector Rail**

Connector rail made of aluminum
(EN-AW 6063 T66)
Plug connection for the
Mounting rail

Art.-Nr. SO-021

| Notes |   |
|-------|---|
|       | _ |
|       | _ |
|       | _ |
|       |   |
|       | _ |
|       | _ |
|       | _ |
|       |   |