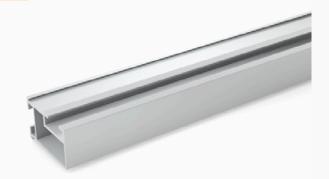

# **Mounting Rail**

Aluminum mounting rail (EN-AW 6063 T66) in different lengths

Art.-Nr. SO-7771

5

6