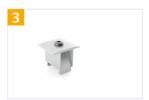

# Solar Mounting Systems

2024





# Solar Mounting Systems for Pitched Roofs





# NordMount+ Highlights

#### **Efficient Installation**

The already prepared system components and the click installation process enable a significant reduction in installation time.

### **Adjustment**

The height-adjustable center and end brackets and roof hooks provide perfect adjustment during installation.

### Longevity

The system elements are made of high-quality aluminum or stainless steel of class A2, which ensures excellent corrosion resistance.

#### **Flexibility**

By using the rail connector, extended and precise system alignment is possible.



# Mounting System NordMount+













# Mounting System NordMount+







# **Components Details**

1



### **Roof Hook**

Adjustable aluminum roof hook (EN-AW 6063 T66) inclusive M8x30 hammer head screw & A2-70 locking nut and bolt

Item No. SO-026

# **End Clamp**

Aluminum end clamp for framed PV modules with click system

Item No. SO-018

2



3



# **Mid Clamp**

Aluminum middle clamp for framed PV modules with click system

Item No. SO-017



# **Component Details**





# **End Cap**

Plastic end cap for closing the rail ends

Art.-Nr. SO-008

# **Mounting Rail**

Aluminum mounting rail (EN-AW 6063 T66) in different lengths

Art.-Nr. SO-7771

5



6



### **Connector Rail**

Connector rail made of aluminum
(EN-AW 6063 T66)
Plug connection for the
Mounting rail

Art.-Nr. SO-021



| Notes |   |
|-------|---|
|