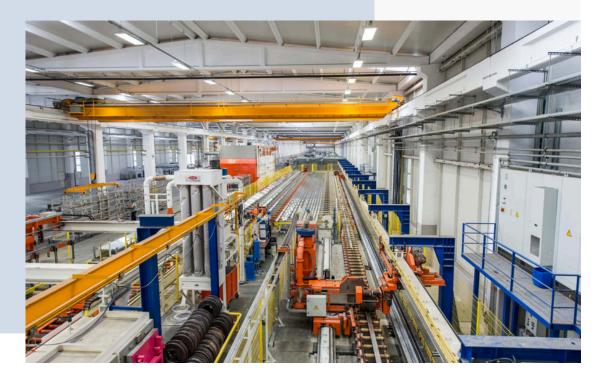

## Production Capabilities

#### Extrusion

#### Mechanical Fabrication

Our extrusion lines can extrude with a wide range of aluminium profiles with total of four press lines. Our production capabilities include 6000 series alloys. The extrusion production is in compliance with DIN 12020-2 tolerance.

Our press lines have the following dimensions:

2800MT 9" (228MM) 1650MT 7" (178MM) 1320MT 6" (152MM) 700MT 4" (110MM) Our electrostatic powder coating line is equipped with the latest technology. We offer all standard RAL colors as well as special custom color profiles. We ensure a quality control process to ensure perfect surface finishes. Our powder coating line operates under Qualicoat quality standards.